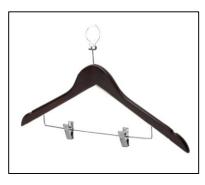

#### **Anti-Theft Skirt hanger**

Skirt hanger

Available in dark wood or light wood

Chrome or brass hook and clips

ORDERED ON REQUEST