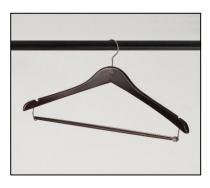

#### **Standard Trouser hanger**

Trouser hanger

Available in dark wood or light wood

Chrome or brass hook

**ORDERED ON REQUEST** 