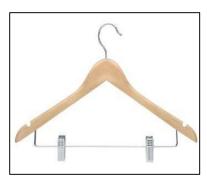

### **Standard Skirt hanger**

Standard Skirt hanger

Available in dark wood or light wood

Chrome or brass hook and clips

ORDERED ON REQUEST