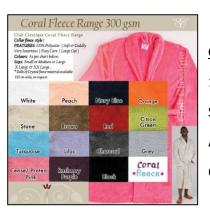

## Colour Coral Fleece (Micro Fibre) 100% Polyester Sizing - Small / Medium / Large / X Large or XX Large Available in 15 colours ORDERED ON REQUEST

Bamboo Bathrobes 100% Bamboo / Eco Friendly Sizing - Small / Medium / Large / X Large or XX Large 400gsm Available in white or stone only ORDERED ON REQUEST