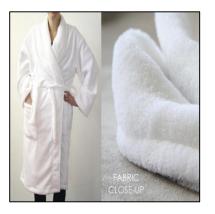

## Towelling Bathrobe 90% Cotton & 10% Polyster Available in 350gsm or 450gsm Sizing – Small / Medium / Large / X Large or XX Large Available in White only ORDERED ON REQUEST