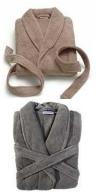

## Coral Fleece (Micro Fibre)

100% Polyester Easy care & large cut Sizing - Adult (S / M / L) or X Large Available in White / Taupe or Castle Rock