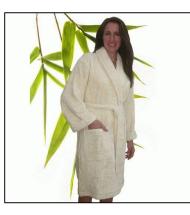

## Towelling Bathrobe 90% Cotton & 10% Polyster Available in 350gsm or 450gsm Sizing – Small / Medium / Large / X Large or XX Large Available in White only ORDERED ON REQUEST