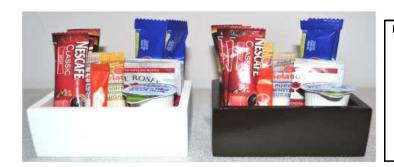

#### CAD001—CADDY 1 (Long) 6 Compartments

A lovely way to present all your beverage products.

White / Black / Mahogany

#### CAD002—CADDY 2 (Small) 6 Compartments

A lovely way to present all your beverage products.

White / Black / Mahogany