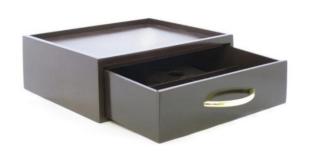

#### BEV006—TEA STATION

A great way of keeping all your beverages neatly tucked away in a pull out drawer.

White / Black / Mahogany