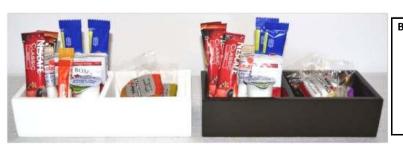

#### **BEV001—BEVERAGE BOX**

A great way of displaying beverage condiments in your guest rooms. White / Black / Mahogany (Vinyls are charged for separately)

#### **BEV001—BEVERAGE BOX**

A great way of displaying beverage condiments in your guest rooms. Any Colour. Be daring!

Vinyls are charged for separately)