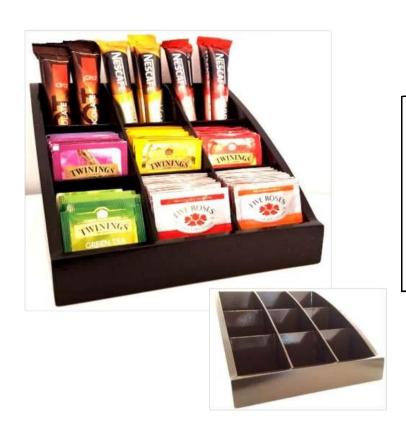

#### DDB001—DELUX DISPLAY BOX

Great for presenting a variety of beverage products.

This can be used in a restaurant or breakfast room.

### R360.15 incl. VAT

White / Black / Mahogany

#### **Standard Dimensions**

Length: 24cm Width: 23cm Height at back: 16cm Height at front: 6cm