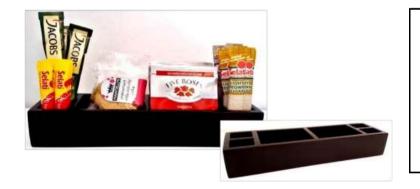

#### CAD001—CADDY 1 (Long) 6 Compartments

A lovely way to present all your beverage products.

White / Black / Mahogany