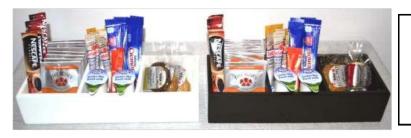

#### **BEV002—BEVERAGE TRAY**

A lovely way to present all your beverages with a kettle and cups. Trays come with cut out for kettle cord. White / Black / Mahogany