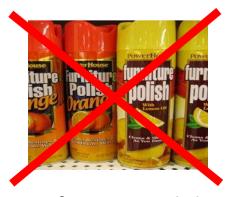

# CLEANING INSTRUCTIONS FOR MDF / SUPAWOOD PRODUCTS

Use only a damp cloth with soapy water.

Do not submerge the product in water.

Ensure that product is dried thoroughly.

Do not use any furniture polish on the products. This will damage the item.