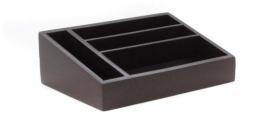

#### DDB001—DELUX DISPLAY BOX

Great for presenting a variety of beverage products.

This can be used in a restaurant or breakfast room.

### R360.15 incl. VAT

White / Black / Mahogany

#### **Standard Dimensions**

Length: 24cm Width: 23cm Height at back: 16cm Height at front: 6cm