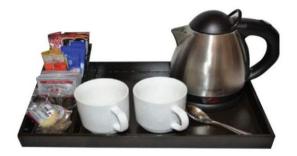

#### **BEV002—BEVERAGE TRAY**

A lovely way to present all your beverages with a kettle and cups. Trays come with cut out for kettle cord. White / Black / Mahogany

#### **Standard Dimensions**

Length: 38cm Width: 25.5cm Height at front: 3.5cm Height at back: 8.5cm