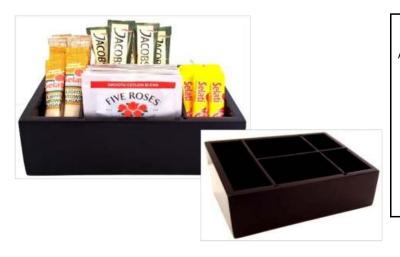

#### **BEV001—BEVERAGE BOX**

A great way of displaying beverage condiments in your guest rooms. White / Black / Mahogany (Vinyls are charged for separately)

#### **Standard Dimensions**

Length: 17.5cm Width: 12.5cm Height in front: 3.5cm Height at back:7cm