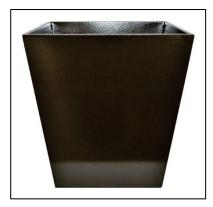

### Wooden Waste Bin

Funnel Shape 26cm length x 23cm width at top x 18cm width at bottom Supawood (MDF) Available in White / Black or Mahogany