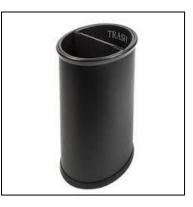

#### Stainless Steel & Black Swing Top Bin

Black Powder Coated Swing Top Bin with stainless steel finish Size: 10L

**Brabantia Pedal Bin** Push Button Convenience

Single dispenser also available