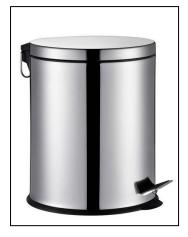

## WASTE PAPER BINS

Stainless Steel 3L Pedal Bin – Standard Close Also available, 5L

Leatherette Swing Top Bin