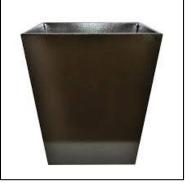

### Wooden Waste Bin

Funnel Shape 26cm length x 23cm width at top x 18cm width at bottom Supawood (MDF) Available in White / Black or Mahogany