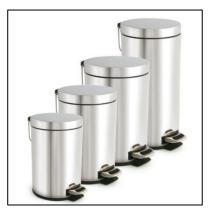

### Pedal Bins

Stainless steel Available in 3L / 5L / 12L or 20L 5L / 12L or 20L ORDERED ON REQUEST