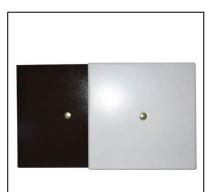

#### Wooden Lid

23cm length x 23cm width Lid sold separately Supawood (MDF) Available in White / Black or Mahogany