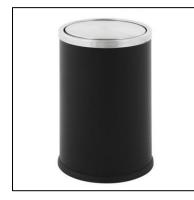

#### Stainless Steel & Black Swing Top Bin

Black Powder Coated Swing Top Bin with stainless steel finish Size: 10L

**Brabantia Pedal Bin** Push Button Convenience

Single dispenser also available