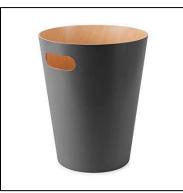

## **WASTE PAPER BINS**

Modern Wooden Waste Bin

Mahogany Wooden (Super wood) Funnel Bin With or without lid