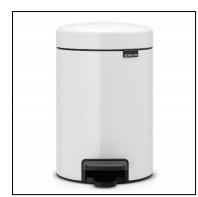

#### Stainless Steel & Black Swing Top Bin

Black Powder Coated Swing Top Bin with stainless steel finish Size: 10L

**Brabantia Pedal Bin** Push Button Convenience

Single dispenser also available