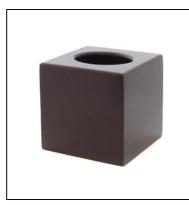

## <u>Tissue Box Square</u> 12.5cm length x 12.5 width x 13cm height Supawood (MDF)

Available in White / Black or Mahogany ORDERED ON REQUEST