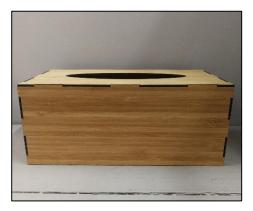

### Bamboo Tissue Box

Rectangle

Tissue Box with Cover Bamboo

Holds 100 tissues

Bamboo Tissue Box Rectangle Holds 200 tissues Bamboo