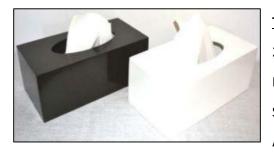

#### **Tissue Box Cover Rectangle**

25cm length x 13cm width x 7.5cm Holds 100 tissues Mirror finish stainless steel Flip top lid

<u>Tissue Box Cover Rectangle</u> 25cm length x 13cm width x 7cm Holds 100 tissues Supawood (MDF) Available in White / Black or Mahogany

<u>Tissue Box Cover Rectangle</u> 25cm length x 13cm width x 10.5cm Holds 200 tissues Supawood (MDF) Available in White / Black or Mahogany

<u>Tissue Box Square</u> 13cm length x 13cm width x 13cm height Mirror finish stainless steel Removable underneath bottom ORDERED ON REQUEST