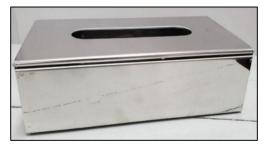

#### **Tissue Box Cover Rectangle**

25cm length x 13cm width x 7.5cm Holds 100 tissues Mirror finish stainless steel Flip top lid

<u>Tissue Box Cover Rectangle</u> 25cm length x 13cm width x 7cm Holds 100 tissues Supawood (MDF) Available in White / Black or Mahogany