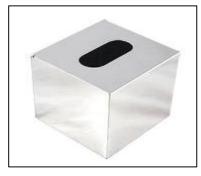

<u>Tissue Box Cover Rectangle</u> 25cm length x 13cm width x 10.5cm Holds 200 tissues Supawood (MDF) Available in White / Black or Mahogany

<u>Tissue Box Square</u> 13cm length x 13cm width x 13cm height Mirror finish stainless steel Removable underneath bottom ORDERED ON REQUEST