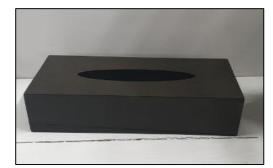

#### **Tissue Box Cover Rectangle**

25cm length x 13cm width x 7.5cm Holds 100 tissues Mirror finish stainless steel Flip top lid

<u>Tissue Box Cover Rectangle</u> 25cm length x 13cm width x 7cm Holds 100 tissues Supawood (MDF) Available in White / Black or Mahogany