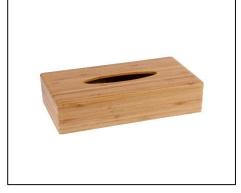

### Bamboo Tissue Box

Rectangle

Tissue Box with Cover Bamboo

Holds 100 tissues

Bamboo Tissue Box Rectangle Holds 200 tissues Bamboo