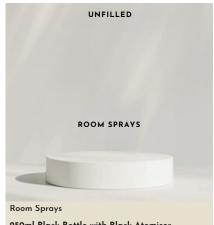

Lead Time: 5 Days from sign off.

250ml Black Bottle with Black Atomiser -Unfilled

Material of Label: Black/Colour Matt Vinyl (with full colour)

200ml Amber Bottle with Black Atomiser -Unfilled

Material of Label: Clear or Matt Vinyl (with full colour)