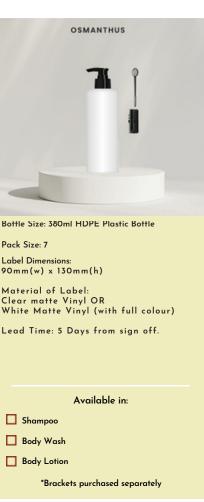

## PERSONALISED

Pack Size: 12 Label Dimensions: 140mm(w) x 60mm(h)

Material of Label: Clear or Colour Matt Vinyl (with full colour)

Lead Time: 5 Days from sign off.

## Available in:

- ☐ Shampoo / Head To Toe
- Conditioner
- ☐ Body Wash/Bath & Shower Gel/Hand Wash
- Body Lotion/Hand & Body Lotion/Hand Lotion

Available in: All products

Pleat Wrap Soap

Size: 25g

Pack Size: 150 Material of Label: Colour Matt Vinyl (with full colour)