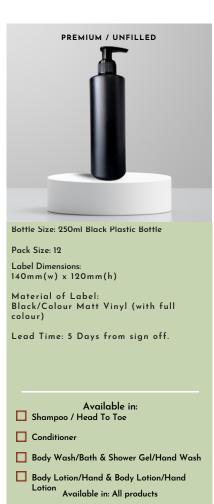

## Available in:

- ☐ Shampoo / Head To Toe
- Conditioner
- ☐ Body Wash/Bath & Shower Gel/Hand Wash
- Body Lotion/Hand & Body Lotion/Hand Lotion

Available in: All products

Pleat Wrap Soap

Size: 25g

Pack Size: 150 Material of Label: Colour Matt Vinyl (with full colour)