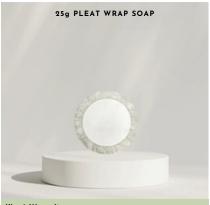

## Available in:

- ☐ Shampoo / Head To Toe
- Conditioner
- ☐ Body Wash/Bath & Shower Gel/Hand Wash
- Body Lotion/Hand & Body Lotion/Hand Lotion

Available in: All products

Pleat Wrap Soap

Size: 25g

Pack Size: 150 Material of Label: Colour Matt Vinyl (with full colour)