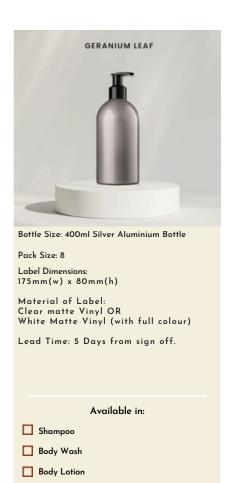

## Available in:

- ☐ Shampoo / Head To Toe
- Conditioner
- ☐ Body Wash/Bath & Shower Gel/Hand Wash
- Body Lotion/Hand & Body Lotion/Hand Lotion

Available in: All products

Pleat Wrap Soap

Size: 25g

Pack Size: 150 Material of Label: Colour Matt Vinyl (with full colour)