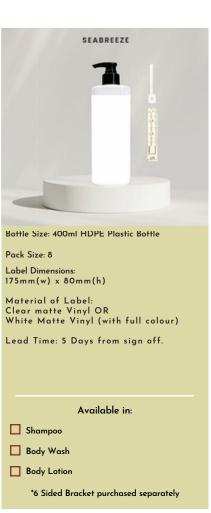

## Available in:

- ☐ Shampoo / Head To Toe
- Conditioner
- ☐ Body Wash/Bath & Shower Gel/Hand Wash
- Body Lotion/Hand & Body Lotion/Hand Lotion

Available in: All products

Pleat Wrap Soap

Size: 25g

Pack Size: 150 Material of Label: Colour Matt Vinyl (with full colour)