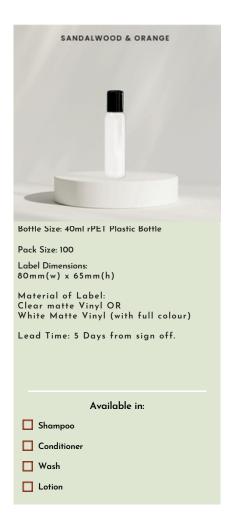

## PERSONALISED

Pack Size: 12 Label Dimensions: 140mm(w) x 60mm(h)

Material of Label: Clear or Colour Matt Vinyl (with full colour)

Lead Time: 5 Days from sign off.

## Available in:

- ☐ Shampoo / Head To Toe
- Conditioner
- ☐ Body Wash/Bath & Shower Gel/Hand Wash
- Body Lotion/Hand & Body Lotion/Hand Lotion

Available in: All products

Pleat Wrap Soap

Size: 25g

Pack Size: 150 Material of Label: Colour Matt Vinyl (with full colour)