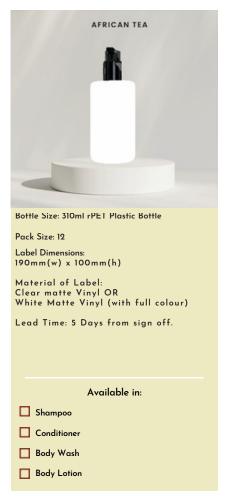

## PERSONALISED

Pack Size: 12 Label Dimensions: 140mm(w) x 60mm(h)

Material of Label: Clear or Colour Matt Vinyl (with full colour)

Lead Time: 5 Days from sign off.

## Available in:

- ☐ Shampoo / Head To Toe
- Conditioner
- ☐ Body Wash/Bath & Shower Gel/Hand Wash
- Body Lotion/Hand & Body Lotion/Hand Lotion

Available in: All products

Pleat Wrap Soap

Size: 25g

Pack Size: 150 Material of Label: Colour Matt Vinyl (with full colour)