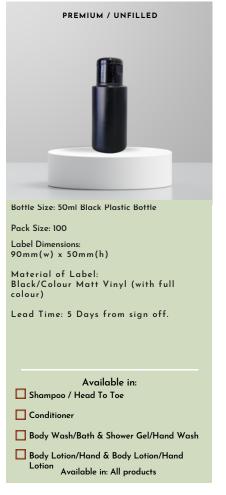

## Available in:

- ☐ Shampoo / Head To Toe
- Conditioner
- ☐ Body Wash/Bath & Shower Gel/Hand Wash
- Body Lotion/Hand & Body Lotion/Hand Lotion

Available in: All products

Pleat Wrap Soap

Size: 25g

Pack Size: 150 Material of Label: Colour Matt Vinyl (with full colour)