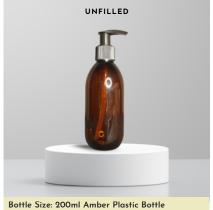

Lead Time: 5 Days from sign off.

250ml Black Bottle with Black Atomiser -Unfilled

Material of Label: Black/Colour Matt Vinyl (with full colour)

200ml Amber Bottle with Black Atomiser -Unfilled

Material of Label: Clear or Matt Vinyl (with full colour)