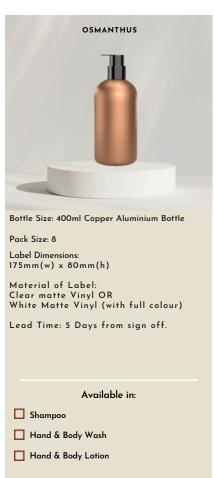

## Available in:

- ☐ Shampoo / Head To Toe
- Conditioner
- ☐ Body Wash/Bath & Shower Gel/Hand Wash
- Body Lotion/Hand & Body Lotion/Hand Lotion

Available in: All products

Pleat Wrap Soap

Size: 25g

Pack Size: 150 Material of Label: Colour Matt Vinyl (with full colour)