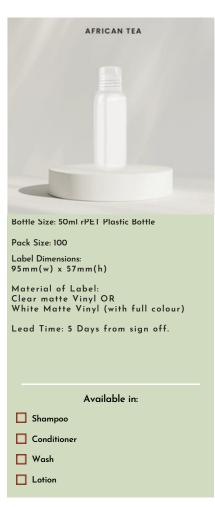

## PERSONALISED

Pack Size: 12 Label Dimensions: 140mm(w) x 60mm(h)

Material of Label: Clear or Colour Matt Vinyl (with full colour)

Lead Time: 5 Days from sign off.

## Available in:

- ☐ Shampoo / Head To Toe
- Conditioner
- ☐ Body Wash/Bath & Shower Gel/Hand Wash
- Body Lotion/Hand & Body Lotion/Hand Lotion

Available in: All products

Pleat Wrap Soap

Size: 25g

Pack Size: 150 Material of Label: Colour Matt Vinyl (with full colour)