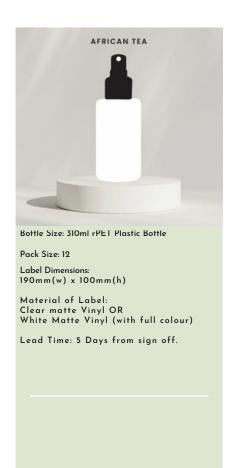

## PERSONALISED



























Pack Size: 12 Label Dimensions: 140mm(w) x 60mm(h)

Material of Label: Clear or Colour Matt Vinyl (with full colour)

Lead Time: 5 Days from sign off.

## Available in:

- ☐ Shampoo / Head To Toe
- Conditioner
- ☐ Body Wash/Bath & Shower Gel/Hand Wash
- Body Lotion/Hand & Body Lotion/Hand Lotion

Available in: All products



Pleat Wrap Soap

Size: 25g

Pack Size: 150 Material of Label: Colour Matt Vinyl (with full colour)

Lead Time: 5 Days from sign off.



250ml Black Bottle with Black Atomiser -Unfilled

Material of Label: Black/Colour Matt Vinyl (with full colour)

200ml Amber Bottle with Black Atomiser -Unfilled

Material of Label: Clear or Matt Vinyl (with full colour)