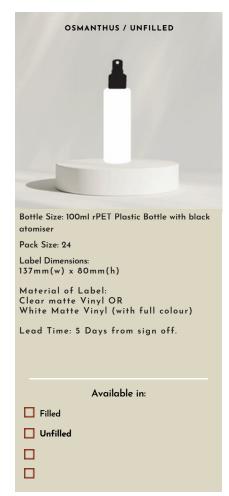

## PERSONALISED



























Pack Size: 12 Label Dimensions: 140mm(w) x 60mm(h)

Material of Label: Clear or Colour Matt Vinyl (with full colour)

Lead Time: 5 Days from sign off.

## Available in:

- ☐ Shampoo / Head To Toe
- Conditioner
- ☐ Body Wash/Bath & Shower Gel/Hand Wash
- Body Lotion/Hand & Body Lotion/Hand Lotion

Available in: All products



Pleat Wrap Soap

Size: 25g

Pack Size: 150 Material of Label: Colour Matt Vinyl (with full colour)

Lead Time: 5 Days from sign off.



250ml Black Bottle with Black Atomiser -Unfilled

Material of Label: Black/Colour Matt Vinyl (with full colour)

200ml Amber Bottle with Black Atomiser -Unfilled

Material of Label: Clear or Matt Vinyl (with full colour)