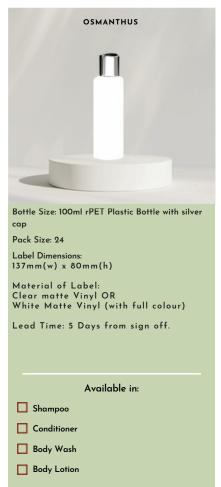

## PERSONALISED

Pack Size: 12 Label Dimensions: 140mm(w) x 60mm(h)

Material of Label: Clear or Colour Matt Vinyl (with full colour)

Lead Time: 5 Days from sign off.

## Available in:

- ☐ Shampoo / Head To Toe
- Conditioner
- ☐ Body Wash/Bath & Shower Gel/Hand Wash
- Body Lotion/Hand & Body Lotion/Hand Lotion

Available in: All products

Pleat Wrap Soap

Size: 25g

Pack Size: 150 Material of Label: Colour Matt Vinyl (with full colour)